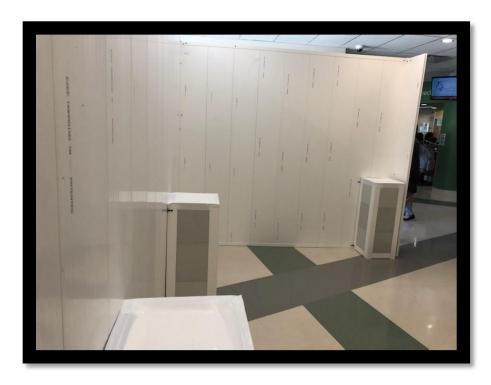

# **Our System**

## **SYSTEM TYPES: (ALL COMPLETE SYSTEMS)**

- INTERIOR STAND ALONE
- INTERIOR STORE FRONT/BRACE BACK (FLOOR TO CEILING OR FLOOR WITHOUT CEILING)
- EXTERIOR STAND ALONE SYSTEM NO ANCHORING INTO THE GROUND REQUIRED
- EXTERIOR STORE FRONT

## **EZEE HOARDING SYSTEM CONSISTS OF:**

- WALL PANELS
- WALL, FLOOR AND CEILING U-CHANNELS
- 90 DEGREE CORNERS
- FLEX CORNERS FOR ANY ANGLE REQUIRED
- SUFFICIENT BRACING
- SUPPORT FEET
- DOORS, HANDLES, AND LOCKS
- FASTENERS