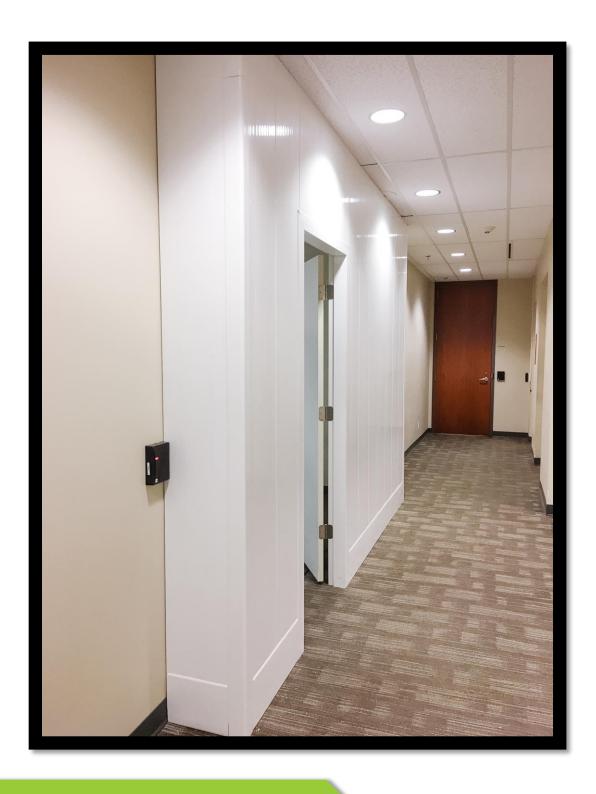

## **READY WHEN YOU ARE:**

- FAST INSTALLS
- FAST DISMANTLES
- CLEAN
  - No dust made during installs
- CAN BE DISMANTLED AND RE-INSTALLED QUICKLY Great for phased projects
- FINISHED LOOKING UPON INSTALL
   No taping or painting required
- ACCOMMODATES GRAPHICS
  - IMAGin Roodle Removable Semi-Rigid PVC Graphics can be applied the same night as install
- ONE STOP SHOP
  - Complete hoarding system including doors/locks

## **EZEE HOARDING SYSTEM CONSISTS OF:**

- WALL PANELS
- WALL, FLOOR AND CEILING U-CHANNELS
- 90 DEGREE CORNERS
- FLEX CORNERS FOR ANY ANGLE REQUIRED
- SUFFICIENT BRACING
- SUPPORT FEET
- DOORS, HANDLES, AND LOCKS
- FASTENERS