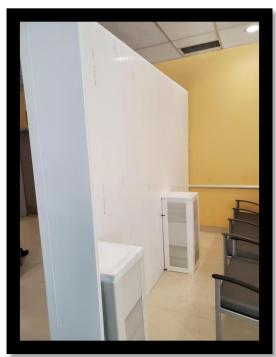

# **Our System**

## **SYSTEM TYPES: (ALL COMPLETE SYSTEMS)**

- INTERIOR STAND ALONE
- INTERIOR STORE FRONT/BRACE BACK (FLOOR TO CEILING OR FLOOR WITHOUT CEILING)
- EXTERIOR STAND ALONE SYSTEM NO ANCHORING INTO THE GROUND REQUIRED
- EXTERIOR STORE FRONT

## **EZEE HOARDING SYSTEM CONSISTS OF:**

- WALL PANELS
- WALL, FLOOR AND CEILING U-CHANNELS
- 90 DEGREE CORNERS
- FLEX CORNERS FOR ANY ANGLE REQUIRED
- SUFFICIENT BRACING
- SUPPORT FEET
- DOORS, HANDLES, AND LOCKS
- FASTENERS