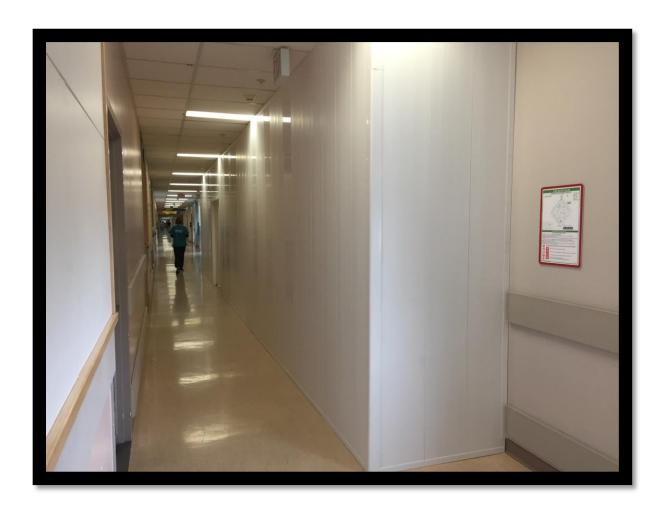

## **READY WHEN YOU ARE:**

- FAST INSTALLS
- FAST DISMANTLES
- CLEAN
  - No dust made during installs
- CAN BE DISMANTLED AND RE-INSTALLED QUICKLY Great for phased projects
- FINISHED LOOKING UPON INSTALL
   No taping or painting required
- ACCOMMODATES GRAPHICS
  - IMAGin Roodle Removable Semi-Rigid PVC Graphics can be applied the same night as install
- ONE STOP SHOP
  - Complete hoarding system including doors/locks

## **EZEE HOARDING SYSTEM CONSISTS OF:**

- WALL PANELS
- WALL, FLOOR AND CEILING U-CHANNELS
- 90 DEGREE CORNERS
- FLEX CORNERS FOR ANY ANGLE REQUIRED
- SUFFICIENT BRACING
- SUPPORT FEET
- DOORS, HANDLES, AND LOCKS
- FASTENERS